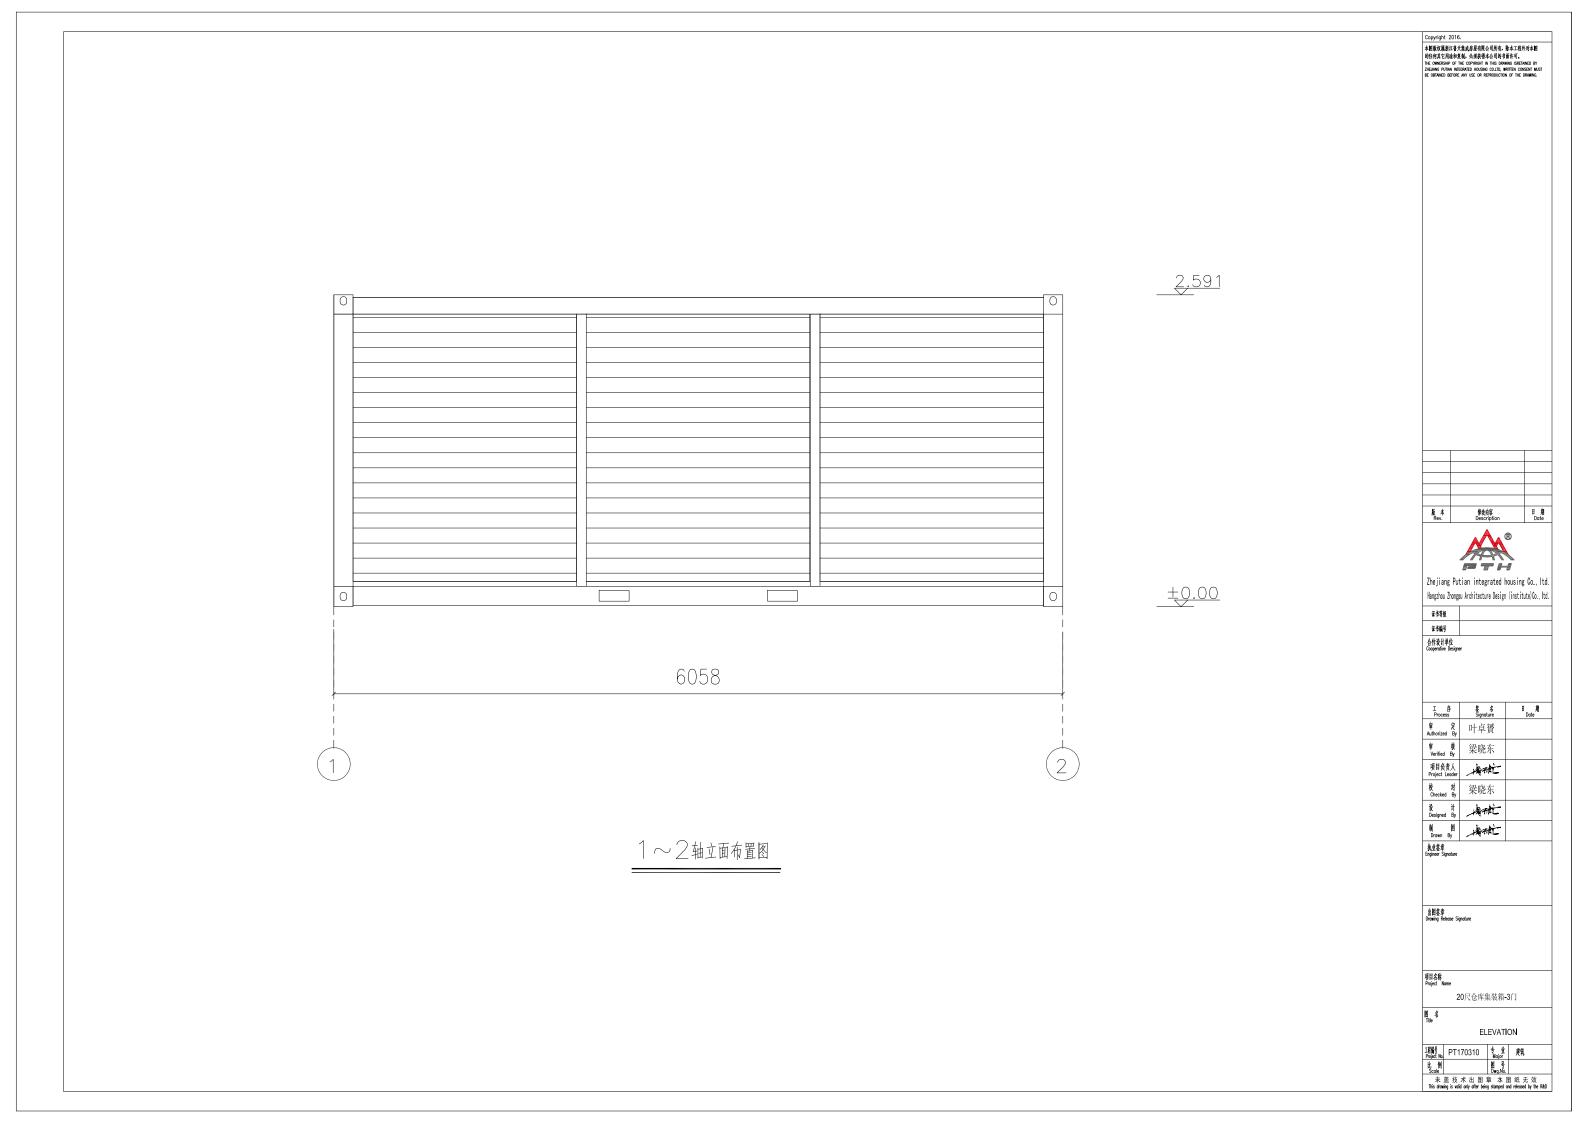

D2 手动彩钢卷帘门: 宽1860mm\*高2300mm,橙色

墙板 75mmEPS夹芯板,双面0.45mm彩钢板(白灰色),EPS密度12kg/m²

内墙板 50mmEPS夹芯板,双面0.45mm彩钢板(白灰色),EPS密度12kg/m²

地板 水泥纤维板+PVC地板

ATM版权展浙江普天集成房居有限公司所有,除本工程外对本题 的任何某艺成是本度集,必须获得本公司的书面诉写。 THE OMINISHIP OF THE COPPINGHT IN THIS DRAWING SECTIONED BY SECTIONAL PURPOSE INTERNATION COLITION WITH SECTION OF THE OFFICIAL PROPERTY OFF 修改内容 Description Zhejiang Putian integrated housing Co., Itd. Hangzhou Zhongpu Architecture Design (institute)Co., ltd. 合作设计单位 Cooperative Designer I 序 名 Signature 审 定 叶卓贇 ♥ 核 梁晓东 项目负责人 Project Leader 校 对 梁晓东 设计 Designed By Drawn By 执业签章 Engineer Signature 出图签章 Drawing Release Signature 项目名称 Project Name 20尺仓库集装箱-3门 