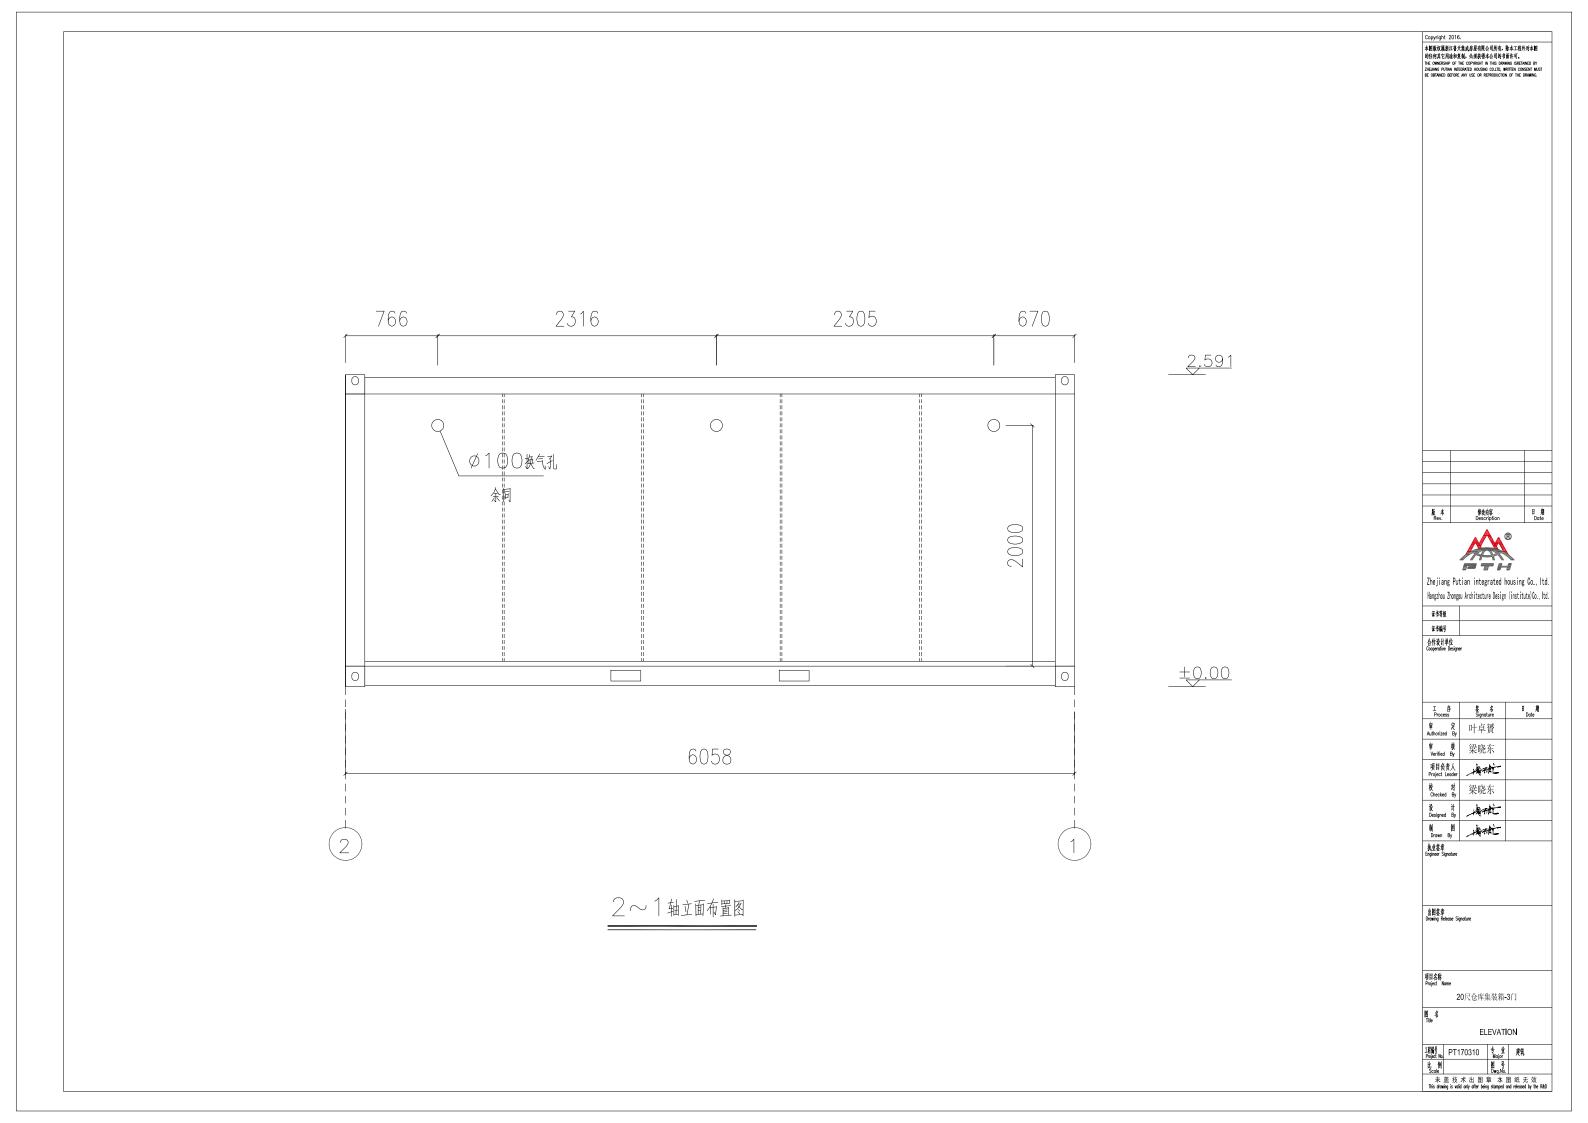

D2 手动彩钢卷帘门: 宽1860mm\*高2300mm,橙色

墙板 75mmEPS夹芯板,双面0.45mm彩钢板(白灰色),EPS密度12kg/m²

内墙板 50mmEPS夹芯板,双面0.45mm彩钢板(白灰色),EPS密度12kg/m²

地板 水泥纤维板+PVC地板

ATM版权展浙江普天集成房居有限公司所有,除本工程外对本题 的任何某艺成是本度集,必须获得本公司的书面诉写。 THE OMINISHIP OF THE COPPINGHT IN THIS DRAWING SECTIONED BY SECTIONAL PURPOSE INTERNATION COLITION WITH SECTION OF THE OFFICIAL PROPERTY OFF 修改内容 Description Zhejiang Putian integrated housing Co., Itd. Hangzhou Zhongpu Architecture Design (institute)Co., ltd. 合作设计单位 Cooperative Designer I 序 名 Signature 审 定 叶卓贇 ♥ 核 梁晓东 项目负责人 Project Leader 校 对 梁晓东 设计 Designed By Drawn By 执业签章 Engineer Signature 出图签章 Drawing Release Signature 项目名称 Project Name 20尺仓库集装箱-3门 