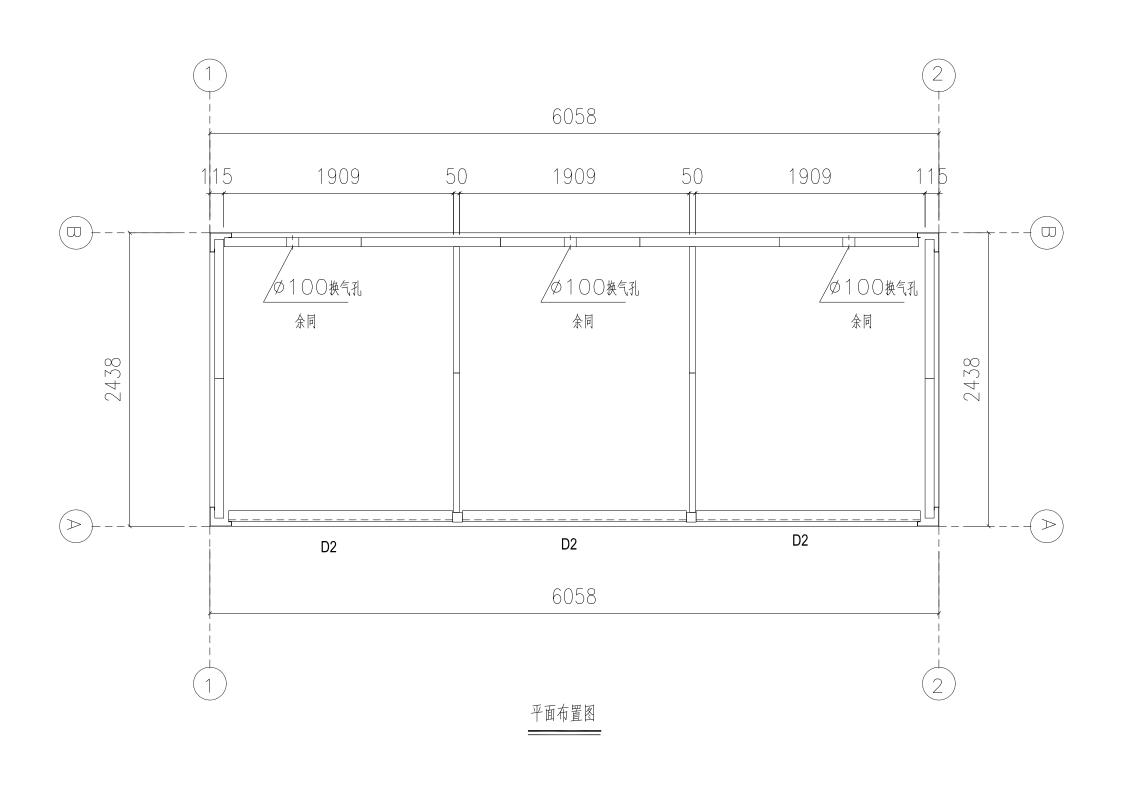

D2 手动彩钢卷帘门: 宽1860mm\*高2300mm,橙色

墙板 75mmEPS夹芯板,双面0.45mm彩钢板(白灰色),EPS密度12kg/m²

内墙板 50mmEPS夹芯板,双面0.45mm彩钢板(白灰色),EPS密度12kg/m²

地板 水泥纤维板+PVC地板

ATM版权展浙江普天集成房居有限公司所有,除本工程外对本题 的任何某艺成是本度集,必须获得本公司的书面诉写。 THE OMINISHIP OF THE COPPINGHT IN THIS DRAWING SECTIONED BY SECTIONAL PURPOSE INTERNATION COLITION WITH SECTION OF THE OFFICIAL PROPERTY OFF 修改内容 Description Zhejiang Putian integrated housing Co., Itd. Hangzhou Zhongpu Architecture Design (institute)Co., ltd. 合作设计单位 Cooperative Designer I 序 名 Signature 审 定 叶卓贇 ♥ 核 梁晓东 项目负责人 Project Leader 校 对 梁晓东 设计 Designed By Drawn By 执业签章 Engineer Signature 出图签章 Drawing Release Signature 项目名称 Project Name 20尺仓库集装箱-3门 